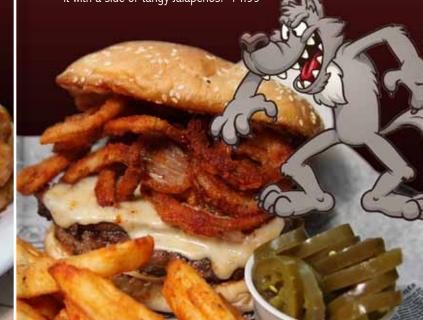

# BIG BAD WOLF

Our succulent half pound Angus Burger stacked with juicy slow smoked brisket, fiery ghost pepper cheese, crispy onion straws and spicy Chipotle mayo on a jumbo sesame seed bun. If that isn't enough to make you huff and puff, try it with a side of tangy Jalapenos! 14.99