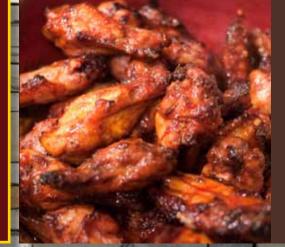

### BEALE ST. SMOKEHOUSE BBQ SMOKED WINGS

Bone-in wings smoked with our special rub and deep fried for a crispy finish... Plain, Kentucky Bourbon, Garlic Parmesan, Dry Rub, Asian Ginger, Caribbean Jerk, Sriracha

1.09 each (Flavor choices in increments of 10 only)