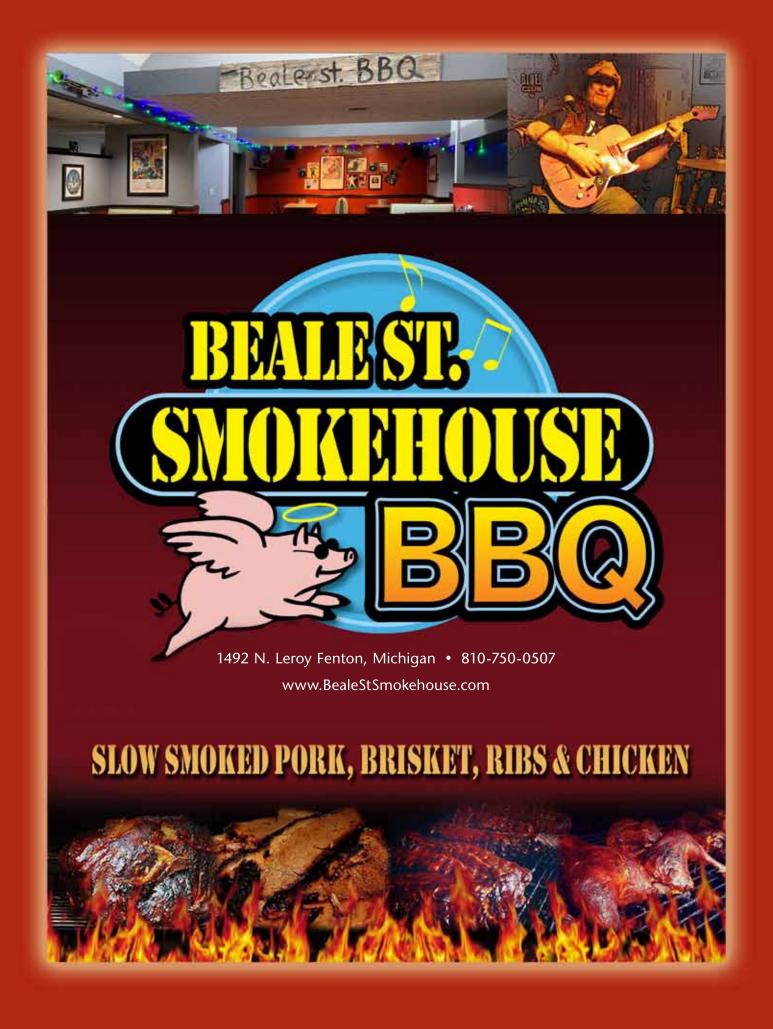

# BEALE STREET SALAD

Our kicked up grilled pineapple chunks, sliced strawberries and walnuts on a fresh bed of lettuce with raspberry vinaigrette dressing. Served with combread. 15.59

With Smoked Chicken 17.99

(Cranberries are substituted when strawberries are out of season)