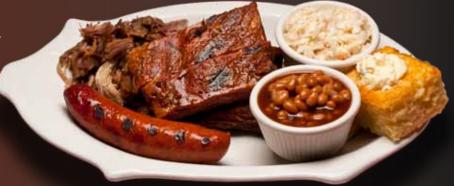

> SAMPLER EXTREME (SHOWN WITH OPTIONAL GREEN BEANS & SWEET POTATO FRIES AS SIDES)

# SAMPLER EXTREME

1/4 chicken, three St. Louis ribs, beef brisket and pulled pork. 33.59